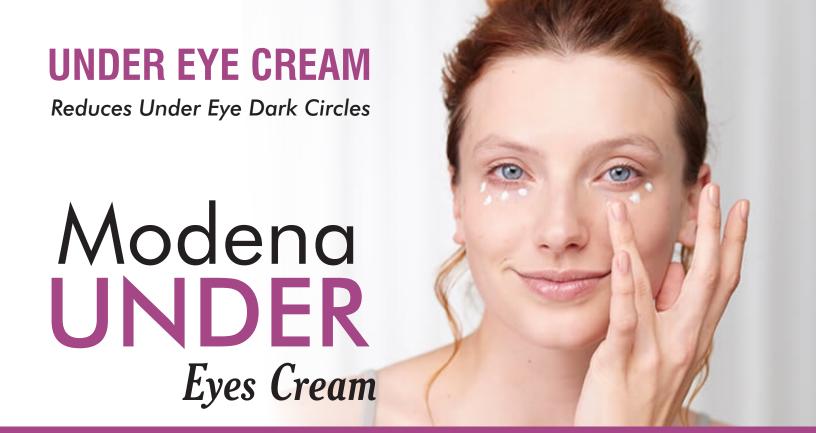

### How to use:

On a cleansed face, dot the under eye cream on the eye contour area. Rub the cream in upward circular motion gently until absorbed completely Use every night before bed for best results