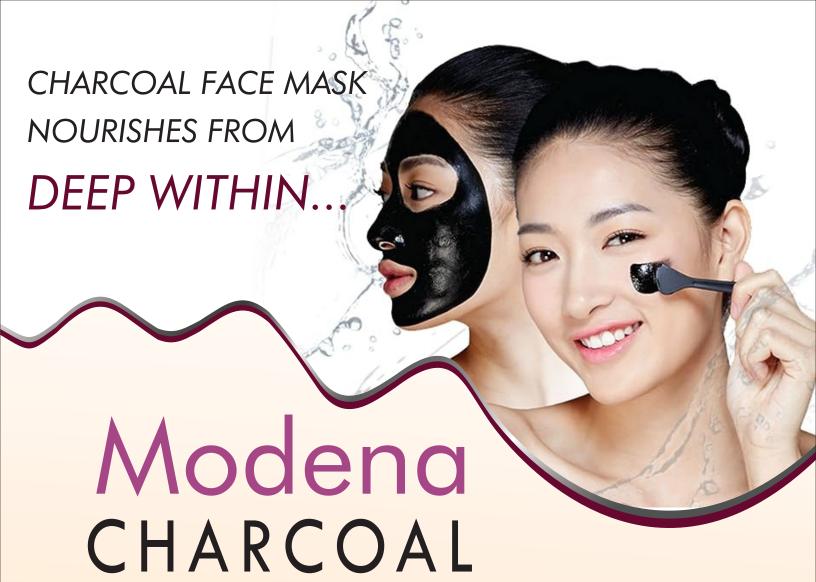

- Reduce AcneReduce
- Reduce Wrinkle
- Keep PH Balanced
- Dark spot
- Reduce Hyper pigmentation

**FACE MASK** 

- Controls excess oil production & gives an oil-free look.
- De-Tans your skin leaving it soft & supple.
- Prevents damage caused by pollution such as blemishes.

n In

- Natural Origin Charcoal
- Removes Dirt
- Prevents Acne

- Cleanses Pores
- Removes Blackheads

Apricot scrub deep exfoliates to reveal SMOOTH skin...