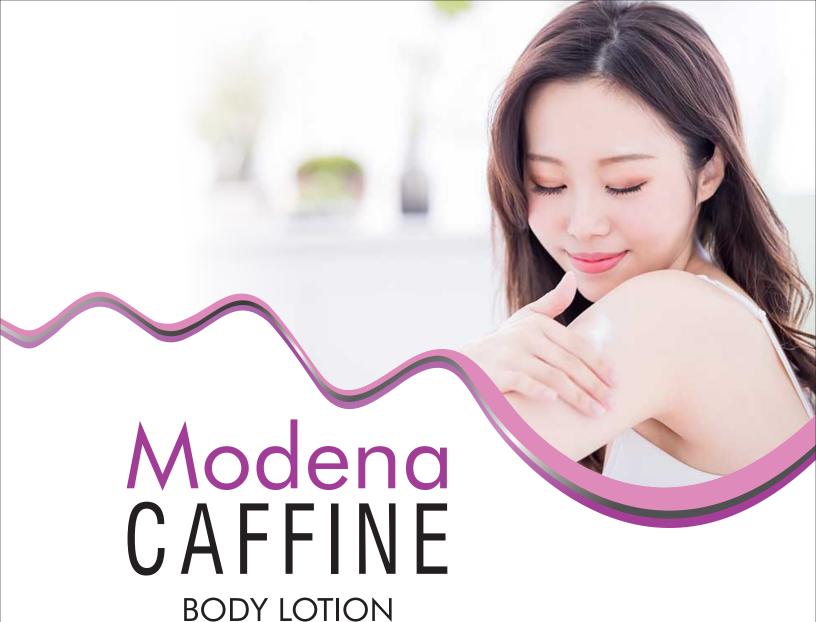

- Gives Natural shine
- Make the lips soft & supple
- Moisturize Chapped Lips
- Nourishes the lips

- This caffeinated lotion is destined to be your daily go-to body care companion.
- The non-greasy formula of Coffee Body Lotion sinks in quickly to give you light moisturization with no stickiness.
- The lotion is rich in antioxidants and tones skin while perking up your mood with the zesty aroma of Coffee.

- Moisturizes the skin
- Light weight & nongreasy
- Caffeine of coffee tones the skin
- Enriched with pure arabica coffee
- Antioxidant-rich fight free radicals